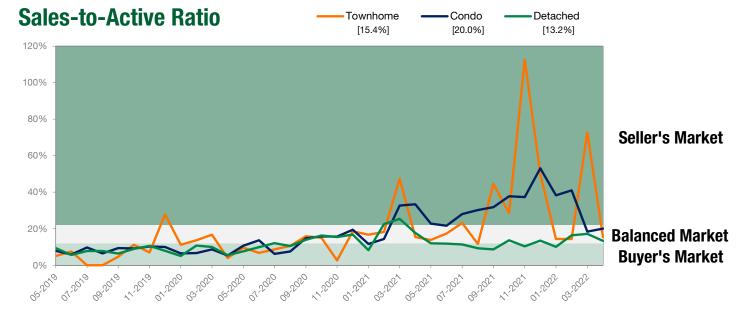

\$1,160,000 | - 100.0%           | \$1,189,100 | \$1,143,300 | + 4.0%             |  |  |

| Townhomes                |      | April |                    |      | March |                    |
|--------------------------|------|-------|--------------------|------|-------|--------------------|
| Activity Snapshot        | 2022 | 2021  | One-Year<br>Change | 2022 | 2021  | One-Year<br>Change |
| Total Active Listings    | 13   | 26    | - 50.0%            | 11   | 19    | - 42.1%            |
| Sales                    | 2    | 4     | - 50.0%            | 8    | 9     | - 11.1%            |
| Days on Market Average   | 8    | 18    | - 55.6%            | 45   | 28    | + 60.7%            |
| MLS® HPI Benchmark Price | \$0  | \$0   |                    | \$0  | \$0   |                    |





### **West Vancouver**

## **Detached Properties Report – April 2022**

| Price Range                 | Sales | Active<br>Listings | Avg Days<br>on Market |
|-----------------------------|-------|--------------------|-----------------------|
| \$99,999 and Below          | 0     | 0                  | 0                     |
| \$100,000 to \$199,999      | 0     | 1                  | 0                     |
| \$200,000 to \$399,999      | 1     | 1                  | 12                    |
| \$400,000 to \$899,999      | 0     | 0                  | 0                     |
| \$900,000 to \$1,499,999    | 0     | 0                  | 0                     |
| \$1,500,000 to \$1,999,999  | 1     | 3                  | 191                   |
| \$2,000,000 to \$2,999,999  | 23    | 61