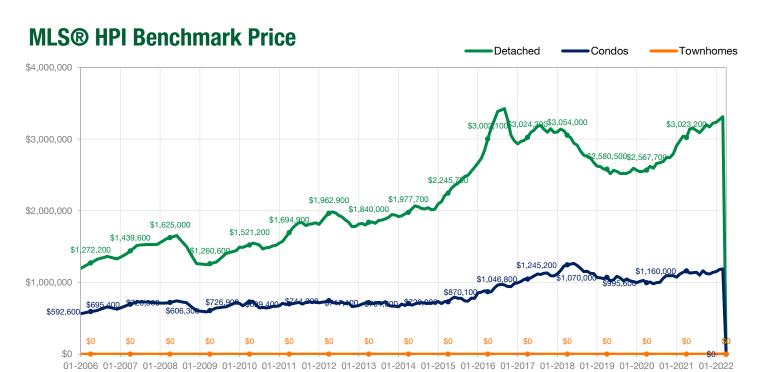

#### **April 2022**

| Detached Properties      |      | April       |                    |             | March       |                    |
|--------------------------|------|-------------|--------------------|-------------|-------------|--------------------|
| Activity Snapshot        | 2022 | 2021        | One-Year<br>Change | 2022        | 2021        | One-Year<br>Change |
| Total Active Listings    | 408  | 454         | - 10.1%            | 368         | 386         | - 4.7%             |
| Sales                    | 54   | 80          | - 32.5%            | 63          | 98          | - 35.7%            |
| Days on Market Average   | 42   | 29          | + 44.8%            | 31          | 40          | - 22.5%            |
| MLS® HPI Benchmark Price | \$0  | \$3,023,200 | - 100.0%           | \$3,313,500 | \$3,043,400 | + 8.9%             |

| Condos                   |      | April       |                    |             | March       |                    |  |  |
|--------------------------|------|-------------|--------------------|-------------|-------------|--------------------|--|--|
| Activity Snapshot        | 2022 | 2021        | One-Year<br>Change | 2022        | 2021        | One-Year<br>Change |  |  |
| Total Active Listings    | 65   | 84          | - 22.6%            | 49          | 95          | - 48.4%            |  |  |
| Sales                    | 13   | 28          | - 53.6%            | 9           | 31          | - 71.0%            |  |  |
| Days on Market Average   | 19   | 40          | - 52.5%            | 8           | 47          | - 83.0%            |  |  |
| MLS® HPI Benchmark Price | \$0  | \$1,160,000 | - 100.0%           | \$1,189,100 | \$1,143,300 | + 4.0%             |  |  |

| Townhomes                |      | April |                    |      | March |                    |
|--------------------------|------|-------|--------------------|------|-------|--------------------|
| Activity Snapshot        | 2022 | 2021  | One-Year<br>Change | 2022 | 2021  | One-Year<br>Change |
| Total Active Listings    | 13   | 26    | - 50.0%            | 11   | 19    | - 42.1%            |
| Sales                    | 2    | 4     | - 50.0%            | 8    | 9     | - 11.1%            |
| Days on Market Average   | 8    | 18    | - 55.6%            | 45   | 28    | + 60.7%            |
| MLS® HPI Benchmark Price | \$0  | \$0   |                    | \$0  | \$0   |                    |