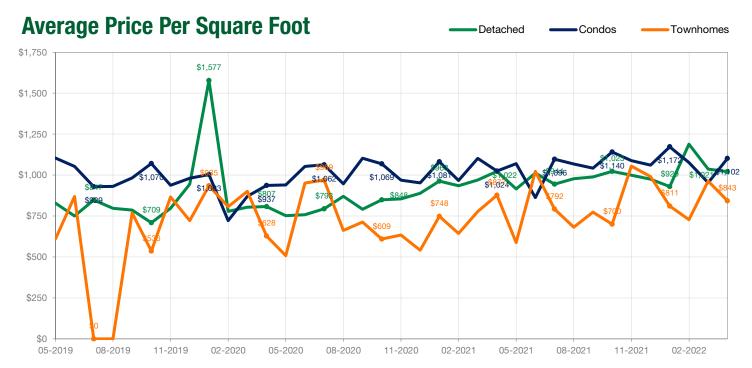

#### **April 2022**

Note: \$0 means that there is no sales activity, not \$0 as an MLS® HPI Benchmark Price.

Note: \$0 means that there is no sales activity, not \$0 as an Average Price Per Square Foot.